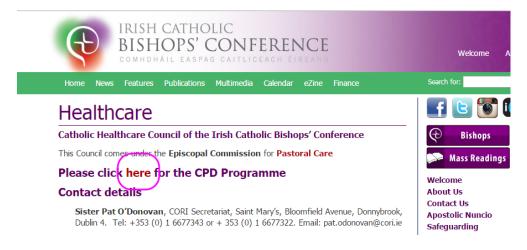

In order to use the system you must first register using the registration form shown above. All fields are mandatory.

The "Member ID" is the ID which was sent to you by email.

The "I'm not a robot" box is a security measure to prevent unauthorised access to the system. When you tick the box, a screen may appear showing a number of images with a question such as "Select all images with grass". See Fig 2 Click all the matching images and then 'Verify'